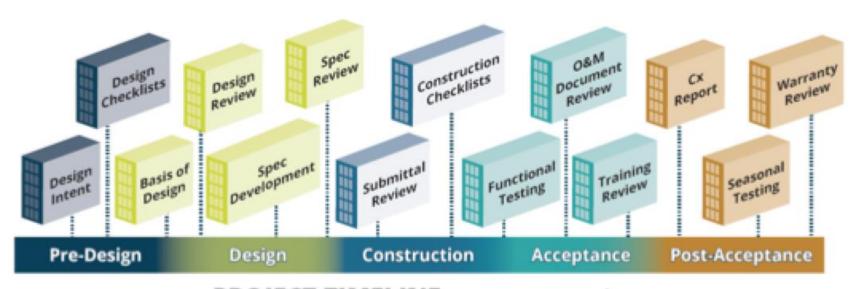

#### **COMMISSIONING ACTIVITIES**

PROJECT TIMELINE -

- ◆ Design Intent Documents (DID, OPR)
- Commissioning Plan
- Commissioning Specifications
- Design Reviews
- ◆ Submittal Reviews
- ◆ Site Observations, Meetings
- ◆ Resolution Tracking Forms (RTF's)
- System Verification Checklists (SVC's)
- Organized Systems Start-Ups

- ◆ Functional Performance Tests (FPT's)
- ◆Operation and Maintenance (O&M) training
- **◆**0&M Documentation
- Commissioning Report
- Systems Manuals
- Warranty Review of Building Operation
- Preventative Maintenance Programs
- Energy Usage Evaluations