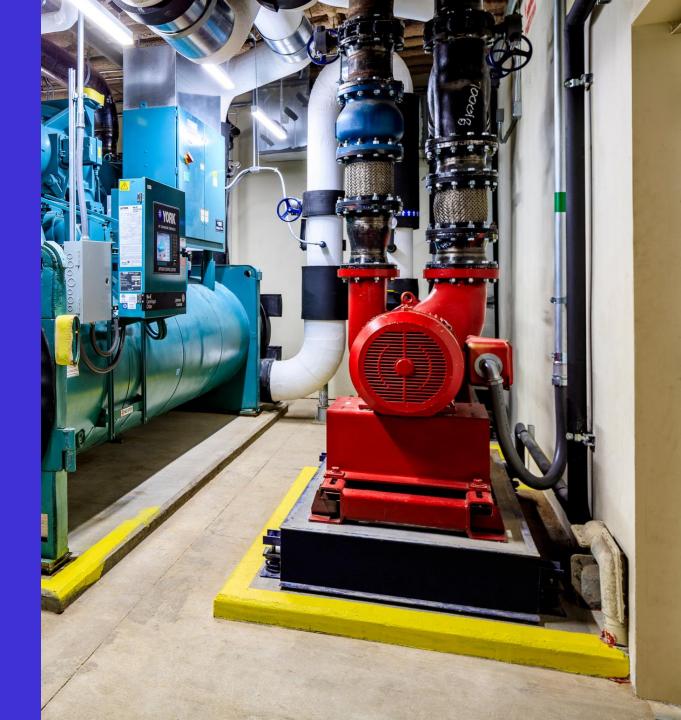

# Heating Hot System

#### Verify Minimum Flow

#### **Naster/Slave** Control

#### Isolation Valve Operation

#### **T** Firing Rate Ramp Schedule