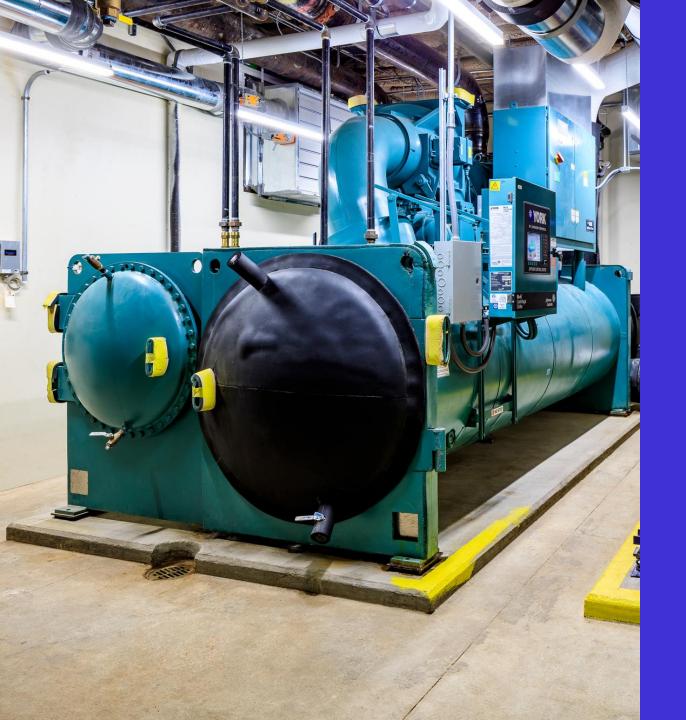

# Chilled Water System

#### CHW System DP not verified with TAB

# CHW minimum flow bypass valve

Chiller did not have DP sensor, it only had pressure transducers for reading DP