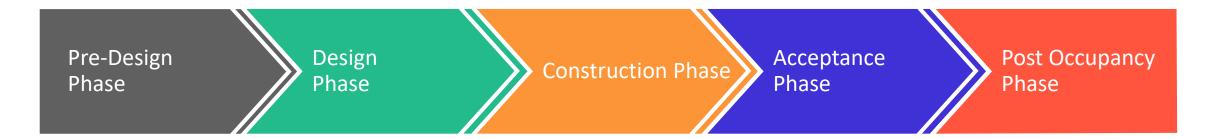

# Chilled Water System

#### CHW System DP not verified with TAB

# CHW minimum flow bypass valve

Chiller did not have DP sensor, it only had pressure transducers for reading DP