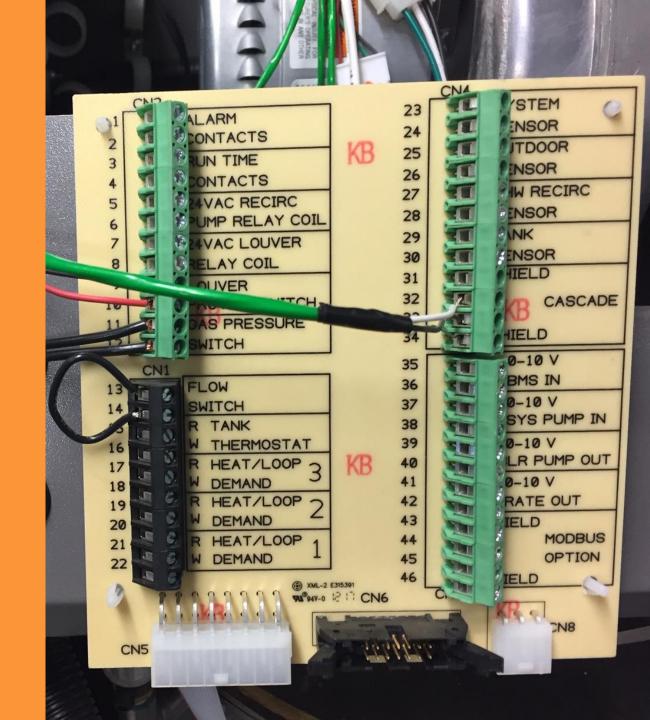

# Heating Hot System

#### Verify Minimum Flow

#### **Naster/Slave** Control

#### Isolation Valve Operation

#### **T** Firing Rate Ramp Schedule

# **Control System**

# BACNet Capability with Equipment

Read/Write Capabilities